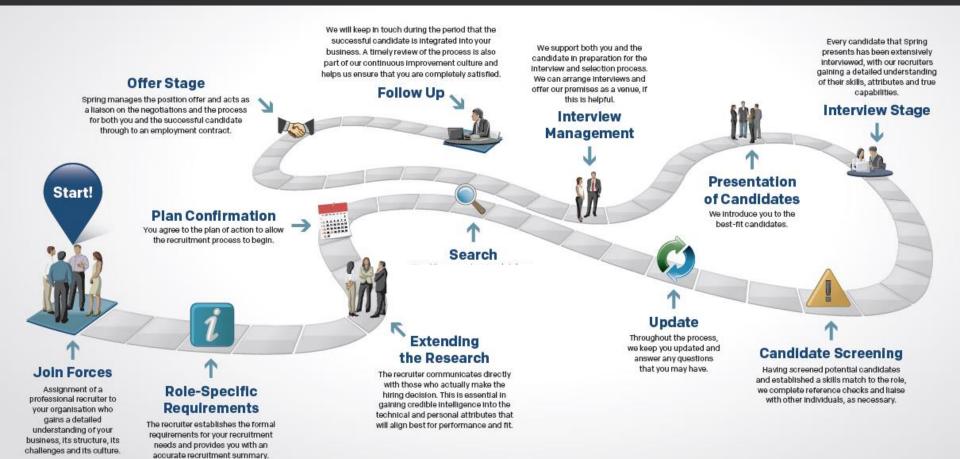

### An Expert-to-Expert Approach

. . . . . . . . . . . . . . . .

Grey Search's Methodology

• • • • • • • • • • • •